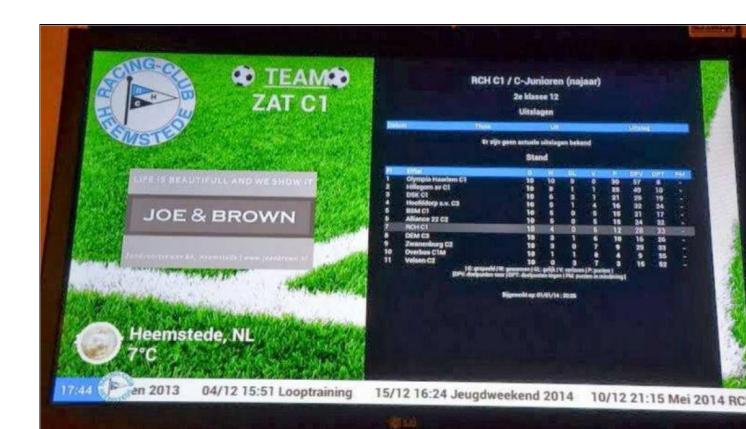

RCH Football Club (since 1911!) from the Netherlands needed a swift and simple way to display all its club data to the club members. They found and selected NoviSign.

RCH is a football (soccer) club from the Netherlands. As a sports club they needed a fast and simple way to use a narrowcasting program to display club, score & team data for their football club. They found NoviSign on Google.

"Because of NoviSign's narrowcasting prograwe are able to inform and provide our commembers with all our news and info. A footbescoreboard supplies everyone with the late competition data and info. Super!", said Mr. B from the club.